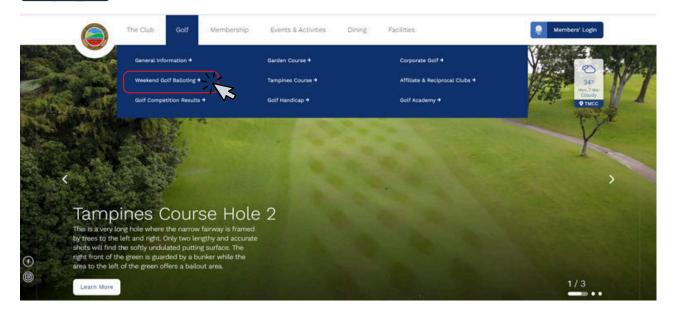

### **STEP 1**

Navigate to the **"Golf"** tab and click on **"Weekend Golf Balloting"**. Alternatively, you may visit: <u>www.tmcc.org.sg/golf/weekend-golf-balloting</u>

Click on the **Registration Form** to access the e-form and submit your registration. The form is accessible between **7:00am to 3:00pm every Friday**.