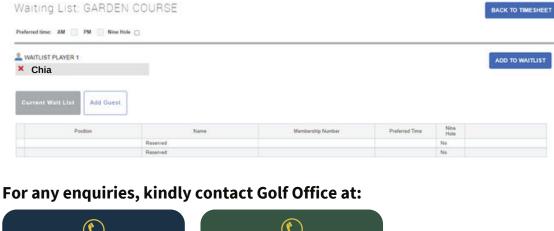

**STEP 1:** Log in to your Golf Booking account.

**STEP 2:** Depending on your preferred golf course, select 'Bookings Garden' or 'Bookings Tampines' on the dashboard to commence the booking process.

**STEP 3:** Select Saturday or Sunday to add on Waiting List. \*Weekend Waiting List opens only from 7:15 pm Friday.

**STEP 4:** Click on the Waiting List Button to register. Your name is automatically populated. Select your preferred session and click 'Add to Waitlist' to confirm.