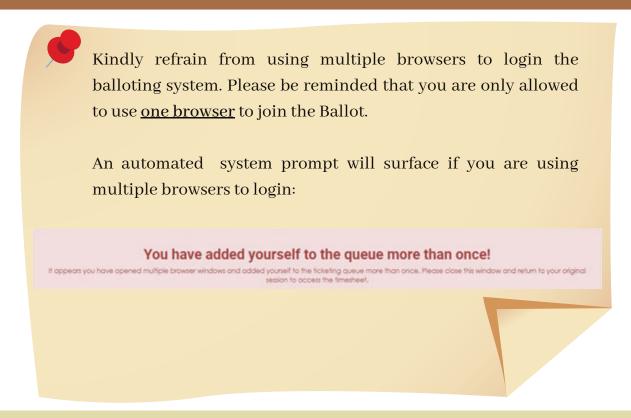

### STEP 4

You are in the ballot to access the timesheet.

Please do not leave this page. If you open another browser window you may lose your position in the queue.