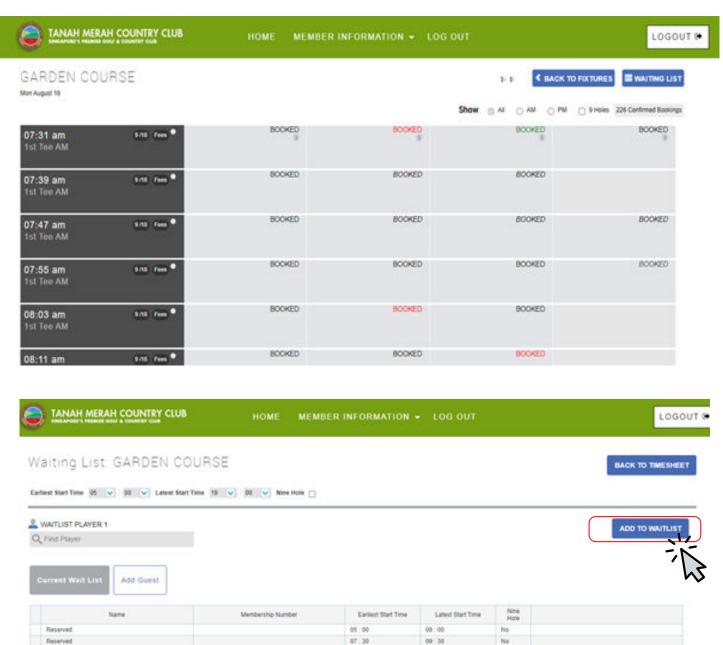

## STEP 7

Complete the fields and click on 'Confirm Booking'.

Upon clicking on 'Confirm Booking', your name will be shown on the overview as follows:

In the event that the preferred tee time or all flights are taken, members can register to the waiting list by clicking on the 'Waiting List' button

Your name will automatically be registered. Select 'Add to Waitlist' to confirm.

Adjust timing for preferred session of play as below:

- 05:00 10:00hrs for AM session
- 12:00 15:00hrs for PM session

Please note that if you have existing booking, you will not be able to add your name in the waiting list.