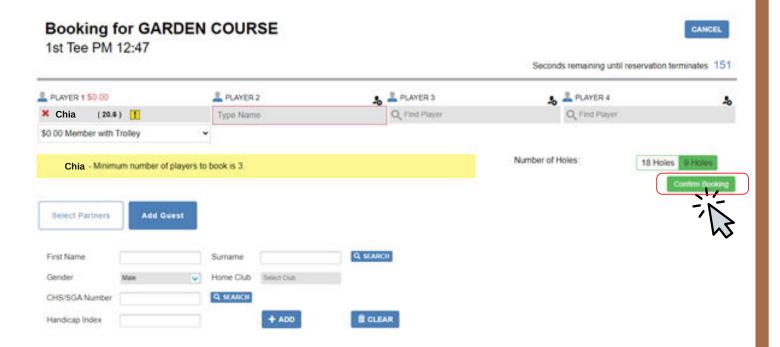

## STEP 7

Complete the fields and click on 'Confirm Booking'.

Upon clicking on 'Confirm Booking', your name will be shown on the overview as follows:

In the event that the preferred tee time or all flights are taken, members can register to the waiting list by clicking on the 'Waiting List' button