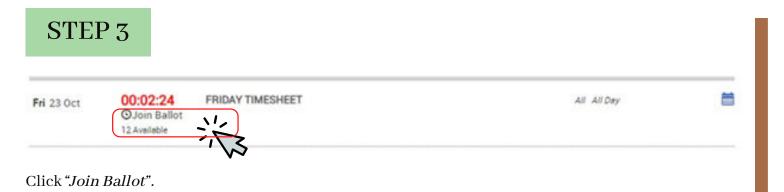

### STEP 4

You are in the ballot to access the timesheet.

Please do not leave this page. If you open another browser window you may lose your position in the queue.

# Opens in 00:01:34

Once you have successfully joined the Ballot, please wait for timesheet to open. Please do not leave the page while it is loading.

### STEP 5

Due to heavy demand you have been placed in a queue.

Approximate Slots Available: ~12

You will be automatically redirected to the booking page when your position reaches zero.

When the timesheet opens, five (5) members will be redirected to the timesheet page and all others will receive their queue number, which will indicate their "Current Position".