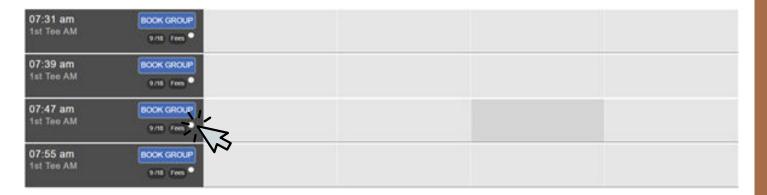

### STEP 6

Select preferred tee time by clicking 'Book Group'. This button appears only on available tee time.