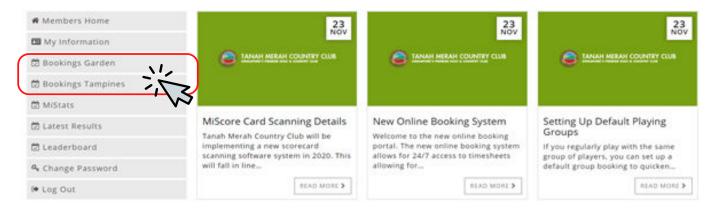

### **Members Home**

Depending on your preferred golf course, select 'Bookings Garden' or 'Bookings Tampines' on the dashboard to commence the booking process.