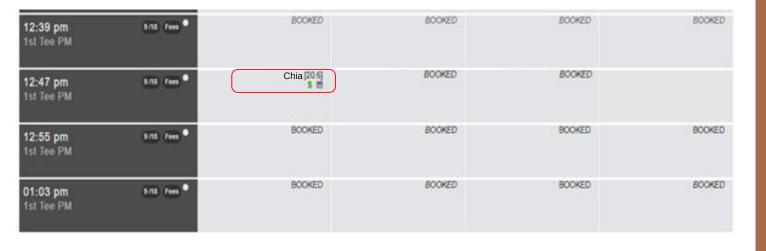

## STEP 7

Complete the fields and click on 'Confirm Booking'.

Upon clicking on 'Confirm Booking', your name will be shown on the overview as follows:

In the event that the preferred tee time or all flights are taken, members can register to the waiting list by clicking on the 'Waiting List' button